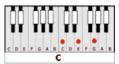

## **GUITAR / KEYBOARD CHORDS:**

E=022100

D=xxo232

C=x32o1o

B = xx44442

INTRO: E-E-D-E E-D

E-E-D-E E-D

E-E-D-E E-D