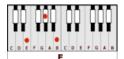

## **GUITAR / KEYBOARD CHORDS:**

E=022100

D=xxo232

C=x32o1o

B = xx44442

INTRO: E-E-D-E E-D

E-E-D-E E-D

E-E-D-E E-D