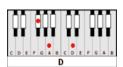

## **GUITAR / KEYBOARD CHORDS:**

E=022100

D=xxo232

C=x32o1o

B = xx44442

INTRO: E-E-D-E E-D

E-E-D-E E-D

E-E-D-E E-D