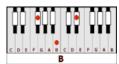

## **GUITAR / KEYBOARD CHORDS:**

E=022100

D=xxo232

C=x32o1o

B = xx44442

INTRO: E-E-D-E E-D

E-E-D-E E-D

E-E-D-E E-D